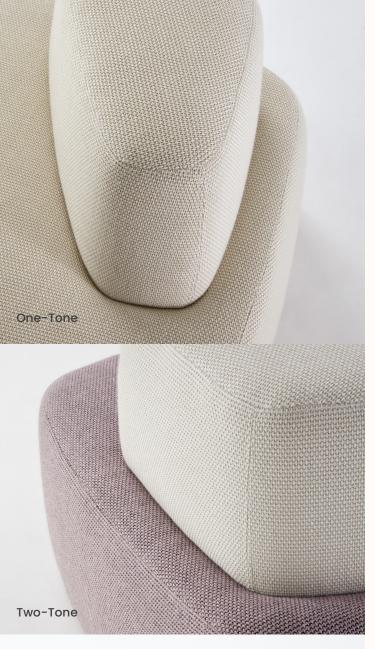

#### **Options:**

- Small Ottoman
- Medium Ottoman
- Large Ottoman
- Extra-Large Ottoman
- Back option: Large and Extra-Large Ottoman only
- Power option: Extra-Large Ottoman with table top only
- One, two or three-tone upholstery

#### **Upholstery Options:**

#### Terrazzo Ottoman One or Two-Tone Upholstery