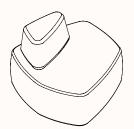

#### **Options:**

- Small Ottoman
- Medium Ottoman
- Large Ottoman
- Extra-Large Ottoman
- Back option: Large and Extra-Large Ottoman only
- Power option: Extra-Large Ottoman with table top only
- One, two or three-tone upholstery

### Extra-Large Ottoman with Table & Power

OW 1200mm OD 1420mm OH 400mm SH 400mm

Note: Also available without power

## Terrazzo Ottoman with Back One, Two or Three-Tone Upholstery