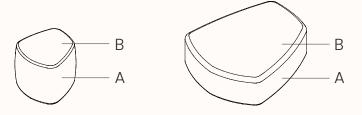

#### **Dimensions**

| <br> |  |
|------|--|
|      |  |
|      |  |
|      |  |
|      |  |

| Small   |       |  |
|---------|-------|--|
| Ottoman |       |  |
| OW      | 580mr |  |

| OW | 580mm |
|----|-------|
| OD | 550mm |
| ОН | 460mm |
| SH | 460mm |
|    |       |

| OW | 840mm |
|----|-------|
| OD | 760mm |
| ОН | 430mm |
| SH | 430mm |

#### Large Ottoman

| OW | 1020mm |
|----|--------|
| OD | 1050mm |
| ОН | 400mm  |
| SH | 400mm  |

#### Extra-Large Ottoman

| occoman |        |
|---------|--------|
| OW      | 1200mm |
| OD      | 1420mm |
| ОН      | 400mm  |
| SH      | 400mm  |