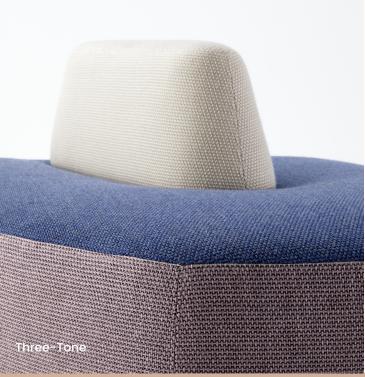

#### **Options:**

- Small Ottoman
- Medium Ottoman
- Large Ottoman
- Extra-Large Ottoman
- Back option: Large and Extra-Large Ottoman only
- Power option: Extra-Large Ottoman with table top only
- One, two or three-tone upholstery

#### **Upholstery Options:**

## Terrazzo Ottoman with Back One, Two or Three-Tone Upholstery