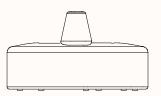

#### **Features:**

Terrazzo, renowned for its ability to blend diverse elements into a harmonious whole, inspires Zenith Design Studio's new seating collection. Named after the soft-edged chips that compose it, Terrazzo ottomans feature an organic, asymmetric design. Available in small, medium, large & extra-large sizes, they can be arranged together to form an irregular yet cohesive statement.

#### **Dimensions**

| <br> |  |
|------|--|
|      |  |
|      |  |
|      |  |
|      |  |

| Small   |       |  |
|---------|-------|--|
| Ottoman |       |  |
| OW      | 580mr |  |

| OW | 580mm |
|----|-------|
| OD | 550mm |
| ОН | 460mm |
| SH | 460mm |
|    |       |

| OW | 840mm |
|----|-------|
| OD | 760mm |
| ОН | 430mm |
| SH | 430mm |

#### Large Ottoman

| OW | 1020mm |
|----|--------|
| OD | 1050mm |
| ОН | 400mm  |
| SH | 400mm  |

#### Extra-Large Ottoman

| occoman |        |
|---------|--------|
| OW      | 1200mm |
| OD      | 1420mm |
| ОН      | 400mm  |
| SH      | 400mm  |