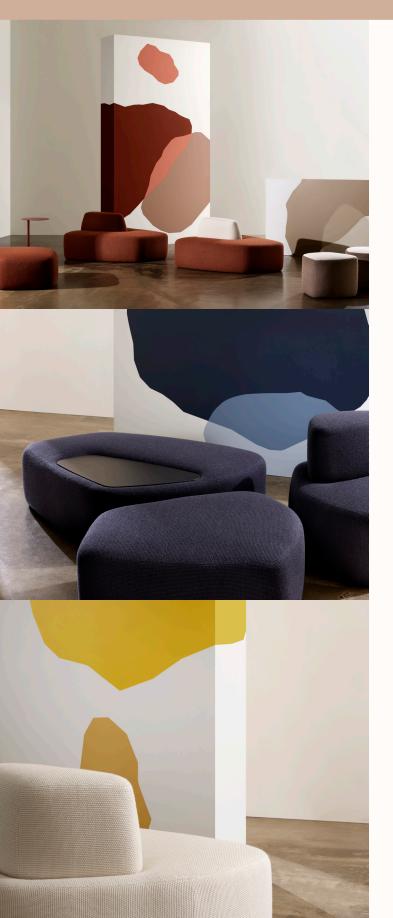

#### **Features:**

Terrazzo, renowned for its ability to blend diverse elements into a harmonious whole, inspires Zenith Design Studio's new seating collection. Named after the soft-edged chips that compose it, Terrazzo ottomans feature an organic, asymmetric design. Available in small, medium, large & extra-large sizes, they can be arranged together to form an irregular yet cohesive statement.

#### **Options:**

- Small Ottoman
- Medium Ottoman
- Large Ottoman
- Extra-Large Ottoman
- Back option: Large and Extra-Large Ottoman only
- Power option: Extra-Large Ottoman with table top only
- One, two or three-tone upholstery

#### Terrazzo Ottoman One or Two-Tone Upholstery