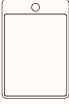

## **Options:**

- Rail with Hooks (Doube, Triple, Quad)
- Decor Ledge .
- Pinboard .
- Whiteboard (with PET backing as optional) .

#### Finishes:

| Rail & Decor Ledge:  | Powder coated in Zenith Standard<br>house finishes<br>(Custom colours available upon<br>request) |
|----------------------|--------------------------------------------------------------------------------------------------|
| Writable Whiteboard: | Non-magnetic                                                                                     |
| Pinboard:            | Zenith standard 12mm PET range                                                                   |