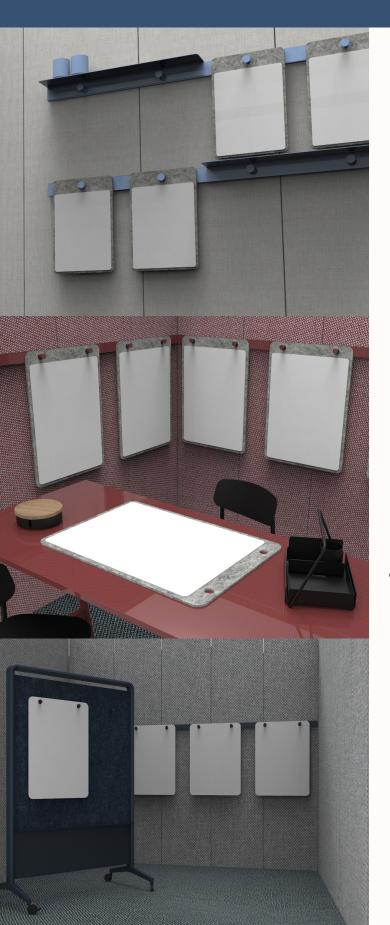

### Features:

Introducing the Zenith Shakr Rail System: a blend of simplicity and functionality. Inspired by minimalistic craftsmanship, Shakr offers three rail options: wall mount, hanging hooks, and a Décor ledge. When installed, they create a seamless, unified color block for a clean look. Shakr allows easy storage and stacking of boards without taking up floor space, ideal for versatile environments. Available with writable and pinnable boards in two standard sizes.

## **Options:**

- Rail with Hooks (Doube, Triple, Quad)
- Decor Ledge .
- Pinboard .
- Whiteboard (with PET backing as optional) .