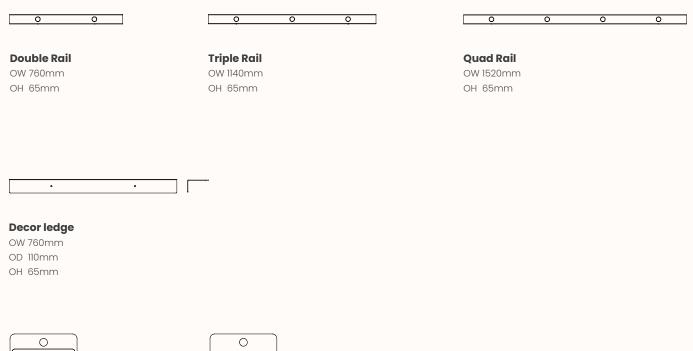

### Features:

Introducing the Zenith Shakr Rail System: a blend of simplicity and functionality. Inspired by minimalistic craftsmanship, Shakr offers three rail options: wall mount, hanging hooks, and a Décor ledge. When installed, they create a seamless, unified color block for a clean look. Shakr allows easy storage and stacking of boards without taking up floor space, ideal for versatile environments. Available with writable and pinnable boards in two standard sizes.

## **Options:**

- Rail with Hooks (Doube, Triple, Quad)
- Decor Ledge .
- Pinboard .
- Whiteboard (with PET backing as optional) .